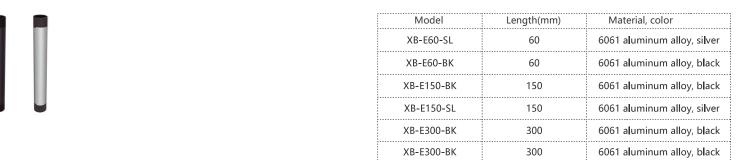

## **XB Series Mounting Accessories**

1 XB-C100 Elevator rod adapter (M30 x 1.5 female thread to M20 x 1.5 female thread)

XB-C100-WT XB-C100-BK

3 XB-C101 Elevator rod adapter (M20 x 1.5 female thread to M30 x 1.5 male thread)