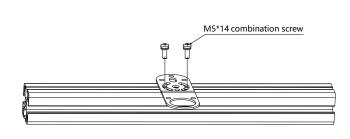

## **XB Series Mounting Accessories**

1 XB-C100 Elevator rod adapter (M30 x 1.5 female thread to M20 x 1.5 female thread)

XB-C100-WT XB-C100-BK







3 XB-C101 Elevator rod adapter (M20 x 1.5 female thread to M30 x 1.5 male thread)

XB-C101-WT XB-C101-BK



4 XB-H100 Disc Mounting Base, XB-M100 Magnetic Base, XB-P100 Foldable Mounting Base

XB-H100-BK XB-H100-WT XB-M100-WT XB-M100-BK XB-P100-WT XB-P100-BK













# XB-H100 Disk Mounting Base, XB-M100 Magnetic Base, XB-P100 Folding Mounting Base Installation Cutout Instructions

## XB-H100 Disc Mounting Base







### XB-M100 Magnetic Base





### XB-P100 Foldable Mounting Base







# **XS Series Mounting Accessories**

XS-C100 L-Bracket





M5\*14 combination screw

#### XS-C101 Horizontal Bracket





#### XS-C110 D28 Lock the bracket









# **Installation Combination**