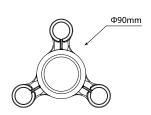

# XB-H100 Disk Mounting Base, XB-M100 Magnetic Base, XB-P100 Folding Mounting Base Installation Cutout Instructions

## XB-H100 Disc Mounting Base