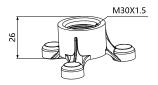

## **XB Series Mounting Accessories**

1 XB-C100 Elevator rod adapter (M30 x 1.5 female thread to M20 x 1.5 female thread)

XB-C100-WT XB-C100-BK

3 XB-C101 Elevator rod adapter (M20 x 1.5 female thread to M30 x 1.5 male thread)