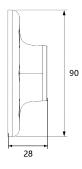

## **XB Series Mounting Accessories**

1 XB-C100 Elevator rod adapter (M30 x 1.5 female thread to M20 x 1.5 female thread)

XB-C100-WT XB-C100-BK







3 XB-C101 Elevator rod adapter (M20 x 1.5 female thread to M30 x 1.5 male thread)

XB-C101-WT XB-C101-BK



4 XB-H100 Disc Mounting Base, XB-M100 Magnetic Base, XB-P100 Foldable Mounting Base

XB-H100-BK XB-H100-WT XB-M100-WT XB-M100-BK XB-P100-WT XB-P100-BK













# XB-H100 Disk Mounting Base, XB-M100 Magnetic Base, XB-P100 Folding Mounting Base Installation Cutout Instructions

## XB-H100 Disc Mounting Base







### XB-M100 Magnetic Base





### XB-P100 Foldable Mounting Base







# **XS Series Mounting Accessories**

XS-C100 L-Bracket





M5\*14 combination screw

#### XS-C101 Horizontal Bracket





#### XS-C110 D28 Lock the bracket









# **Installation Combination**