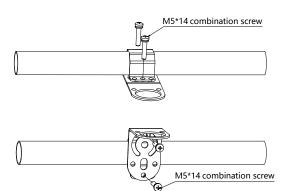

Mounting Accessories**

1 XB-C100 Elevator rod adapter (M30 x 1.5 female thread to M20 x 1.5 female thread)

XB-C100-WT XB-C100-BK







3 XB-C101 Elevator rod adapter (M20 x 1.5 female thread to M30 x 1.5 male thread)

XB-C101-WT XB-C101-BK



4 XB-H100 Disc Mounting Base, XB-M100 Magnetic Base, XB-P100 Foldable Mounting Base

XB-H100-BK XB-H100-WT XB-M100-WT XB-M100-BK XB-P100-WT XB-P100-BK













# XB-H100 Disk Mounting Base, XB-M100 Magnetic Base, XB-P100 Folding Mounting Base Installation Cutout Instructions

## XB-H100 Disc Mounting Base







### XB-M100 Magnetic Base





### XB-P100 Foldable Mounting Base







# **XS Series Mounting Accessories**

XS-C100 L-Bracket





M5\*14 combination screw

#### XS-C101 Horizontal Bracket





#### XS-C110 D28 Lock the bracket









# **Installation Combination**