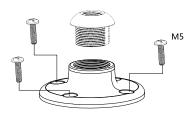

## **XB Series Mounting Accessories**

1 XB-C100 Elevator rod adapter (M30 x 1.5 female thread to M20 x 1.5 female thread)

XB-C100-WT XB-C100-BK







3 XB-C101 Elevator rod adapter (M20 x 1.5 female thread to M30 x 1.5 male thread)

XB-C101-WT XB-C101-BK



4 XB-H100 Disc Mounting Base, XB-M100 Magnetic Base, XB-P100 Foldable Mounting Base

XB-H100-BK XB-H100-WT XB-M100-WT XB-M100-BK XB-P100-WT XB-P100-BK













# XB-H100 Disk Mounting Base, XB-M100 Magnetic Base, XB-P100 Folding Mounting Base Installation Cutout Instructions

## XB-H100 Disc Mounting Base







### XB-M100 Magnetic Base





### XB-P100 Foldable Mounting Base







# **XS Series Mounting Accessories**

XS-C100 L-Bracket





M5\*14 combination screw

#### XS-C101 Horizontal Bracket





#### XS-C110 D28 Lock the bracket









# **Installation Combination**