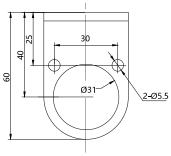

## **XB Series Mounting Accessories**

1 XB-C100 Elevator rod adapter (M30 x 1.5 female thread to M20 x 1.5 female thread)

XB-C100-WT XB-C100-BK







3 XB-C101 Elevator rod adapter (M20 x 1.5 female thread to M30 x 1.5 male thread)

XB-C101-WT XB-C101-BK



4 XB-H100 Disc Mounting Base, XB-M100 Magnetic Base, XB-P100 Foldable Mounting Base

XB-H100-BK XB-H100-WT XB-M100-WT XB-M100-BK XB-P100-WT XB-P100-BK













# XB-H100 Disk Mounting Base, XB-M100 Magnetic Base, XB-P100 Folding Mounting Base Installation Cutout Instructions

## XB-H100 Disc Mounting Base







### XB-M100 Magnetic Base





### XB-P100 Foldable Mounting Base







# **XS Series Mounting Accessories**

XS-C100 L-Bracket





M5\*14 combination screw

#### XS-C101 Horizontal Bracket





#### XS-C110 D28 Lock the bracket









# **Installation Combination**