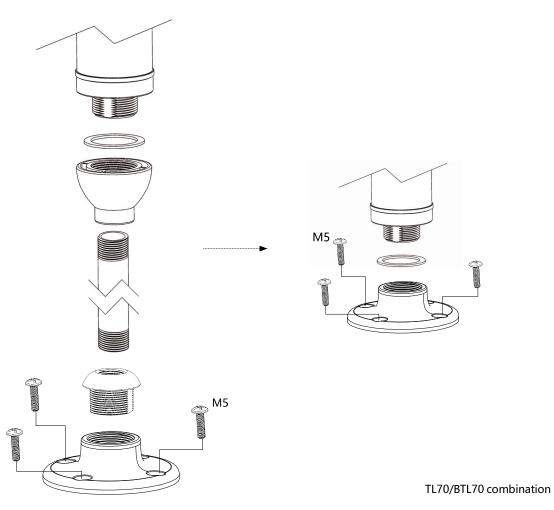

evator rod adapter (M30 x 1.5 female thread to M20 x 1.5 female thread)

XB-C100-WT XB-C100-BK







3 XB-C101 Elevator rod adapter (M20 x 1.5 female thread to M30 x 1.5 male thread)

XB-C101-WT XB-C101-BK



4 XB-H100 Disc Mounting Base, XB-M100 Magnetic Base, XB-P100 Foldable Mounting Base

XB-H100-BK XB-H100-WT XB-M100-WT XB-M100-BK XB-P100-WT XB-P100-BK













# XB-H100 Disk Mounting Base, XB-M100 Magnetic Base, XB-P100 Folding Mounting Base Installation Cutout Instructions

## XB-H100 Disc Mounting Base







### XB-M100 Magnetic Base





### XB-P100 Foldable Mounting Base







# **XS Series Mounting Accessories**

XS-C100 L-Bracket





M5\*14 combination screw

#### XS-C101 Horizontal Bracket





#### XS-C110 D28 Lock the bracket









# **Installation Combination**