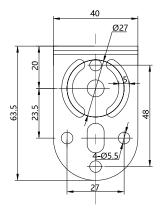

## **XB Series Mounting Accessories**

1 XB-C100 Elevator rod adapter (M30 x 1.5 female thread to M20 x 1.5 female thread)

XB-C100-WT XB-C100-BK







3 XB-C101 Elevator rod adapter (M20 x 1.5 female thread to M30 x 1.5 male thread)

XB-C101-WT XB-C101-BK



4 XB-H100 Disc Mounting Base, XB-M100 Magnetic Base, XB-P100 Foldable Mounting Base

XB-H100-BK XB-H100-WT XB-M100-WT XB-M100-BK XB-P100-WT XB-P100-BK













# XB-H100 Disk Mounting Base, XB-M100 Magnetic Base, XB-P100 Folding Mounting Base Installation Cutout Instructions

## XB-H100 Disc Mounting Base







### XB-M100 Magnetic Base





### XB-P100 Foldable Mounting Base







# **XS Series Mounting Accessories**

XS-C100 L-Bracket





M5\*14 combination screw

#### XS-C101 Horizontal Bracket





#### XS-C110 D28 Lock the bracket









# **Installation Combination**