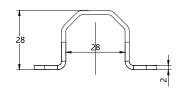

ies Mounting Accessories**

1 XB-C100 Elevator rod adapter (M30 x 1.5 female thread to M20 x 1.5 female thread)

XB-C100-WT XB-C100-BK







3 XB-C101 Elevator rod adapter (M20 x 1.5 female thread to M30 x 1.5 male thread)

XB-C101-WT XB-C101-BK



4 XB-H100 Disc Mounting Base, XB-M100 Magnetic Base, XB-P100 Foldable Mounting Base

XB-H100-BK XB-H100-WT XB-M100-WT XB-M100-BK XB-P100-WT XB-P100-BK













# XB-H100 Disk Mounting Base, XB-M100 Magnetic Base, XB-P100 Folding Mounting Base Installation Cutout Instructions

## XB-H100 Disc Mounting Base







### XB-M100 Magnetic Base





### XB-P100 Foldable Mounting Base







# **XS Series Mounting Accessories**

XS-C100 L-Bracket





M5\*14 combination screw

#### XS-C101 Horizontal Bracket





#### XS-C110 D28 Lock the bracket









# **Installation Combination**