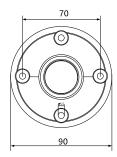

## **XB Series Mounting Accessories**

1 XB-C100 Elevator rod adapter (M30 x 1.5 female thread to M20 x 1.5 female thread)

XB-C100-WT XB-C100-BK







3 XB-C101 Elevator rod adapter (M20 x 1.5 female thread to M30 x 1.5 male thread)

XB-C101-WT XB-C101-BK



4 XB-H100 Disc Mounting Base, XB-M100 Magnetic Base, XB-P100 Foldable Mounting Base

XB-H100-BK XB-H100-WT XB-M100-WT XB-M100-BK XB-P100-WT XB-P100-BK













# XB-H100 Disk Mounting Base, XB-M100 Magnetic Base, XB-P100 Folding Mounting Base Installation Cutout Instructions

## XB-H100 Disc Mounting Base







### XB-M100 Magnetic Base





### XB-P100 Foldable Mounting Base







# **XS Series Mounting Accessories**

XS-C100 L-Bracket





M5\*14 combination screw

#### XS-C101 Horizontal Bracket





#### XS-C110 D28 Lock the bracket









# **Installation Combination**