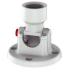

## **XB Series Mounting Accessories**

1 XB-C100 Elevator rod adapter (M30 x 1.5 female thread to M20 x 1.5 female thread)

XB-C100-WT XB-C100-BK







3 XB-C101 Elevator rod adapter (M20 x 1.5 female thread to M30 x 1.5 male thread)

XB-C101-WT XB-C101-BK



4 XB-H100 Disc Mounting Base, XB-M100 Magnetic Base, XB-P100 Foldable Mounting Base

XB-H100-BK XB-H100-WT XB-M100-WT XB-M100-BK XB-P100-WT XB-P100-BK













# XB-H100 Disk Mounting Base, XB-M100 Magnetic Base, XB-P100 Folding Mounting Base Installation Cutout Instructions

## XB-H100 Disc Mounting Base







### XB-M100 Magnetic Base





### XB-P100 Foldable Mounting Base







# **XS Series Mounting Accessories**

XS-C100 L-Bracket





M5\*14 combination screw

#### XS-C101 Horizontal Bracket





#### XS-C110 D28 Lock the bracket









# **Installation Combination**