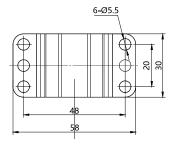

s Mounting Accessories**

1 XB-C100 Elevator rod adapter (M30 x 1.5 female thread to M20 x 1.5 female thread)

XB-C100-WT XB-C100-BK







3 XB-C101 Elevator rod adapter (M20 x 1.5 female thread to M30 x 1.5 male thread)

XB-C101-WT XB-C101-BK



4 XB-H100 Disc Mounting Base, XB-M100 Magnetic Base, XB-P100 Foldable Mounting Base

XB-H100-BK XB-H100-WT XB-M100-WT XB-M100-BK XB-P100-WT XB-P100-BK













# XB-H100 Disk Mounting Base, XB-M100 Magnetic Base, XB-P100 Folding Mounting Base Installation Cutout Instructions

## XB-H100 Disc Mounting Base







### XB-M100 Magnetic Base





### XB-P100 Foldable Mounting Base







# **XS Series Mounting Accessories**

XS-C100 L-Bracket





M5\*14 combination screw

#### XS-C101 Horizontal Bracket





#### XS-C110 D28 Lock the bracket









# **Installation Combination**