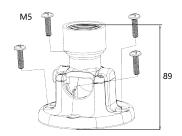

# XB-H100 Disk Mounting Base, XB-M100 Magnetic Base, XB-P100 Folding Mounting Base Installation Cutout Instructions

### XB-P100 Foldable Mounting Base