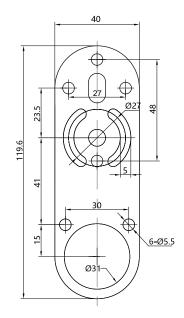

## **XB Series Mounting Accessories**

1 XB-C100 Elevator rod adapter (M30 x 1.5 female thread to M20 x 1.5 female thread)

XB-C100-WT XB-C100-BK







3 XB-C101 Elevator rod adapter (M20 x 1.5 female thread to M30 x 1.5 male thread)

XB-C101-WT XB-C101-BK



4 XB-H100 Disc Mounting Base, XB-M100 Magnetic Base, XB-P100 Foldable Mounting Base

XB-H100-BK XB-H100-WT XB-M100-WT XB-M100-BK XB-P100-WT XB-P100-BK













# XB-H100 Disk Mounting Base, XB-M100 Magnetic Base, XB-P100 Folding Mounting Base Installation Cutout Instructions

## XB-H100 Disc Mounting Base







### XB-M100 Magnetic Base





### XB-P100 Foldable Mounting Base







# **XS Series Mounting Accessories**

XS-C100 L-Bracket





M5\*14 combination screw

#### XS-C101 Horizontal Bracket





#### XS-C110 D28 Lock the bracket









# **Installation Combination**