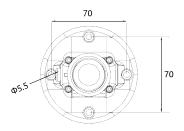

## **XB Series Mounting Accessories**

1 XB-C100 Elevator rod adapter (M30 x 1.5 female thread to M20 x 1.5 female thread)

XB-C100-WT XB-C100-BK







3 XB-C101 Elevator rod adapter (M20 x 1.5 female thread to M30 x 1.5 male thread)

XB-C101-WT XB-C101-BK



4 XB-H100 Disc Mounting Base, XB-M100 Magnetic Base, XB-P100 Foldable Mounting Base

XB-H100-BK XB-H100-WT XB-M100-WT XB-M100-BK XB-P100-WT XB-P100-BK













# XB-H100 Disk Mounting Base, XB-M100 Magnetic Base, XB-P100 Folding Mounting Base Installation Cutout Instructions

## XB-H100 Disc Mounting Base







### XB-M100 Magnetic Base





### XB-P100 Foldable Mounting Base







# **XS Series Mounting Accessories**

XS-C100 L-Bracket





M5\*14 combination screw

#### XS-C101 Horizontal Bracket





#### XS-C110 D28 Lock the bracket









# **Installation Combination**